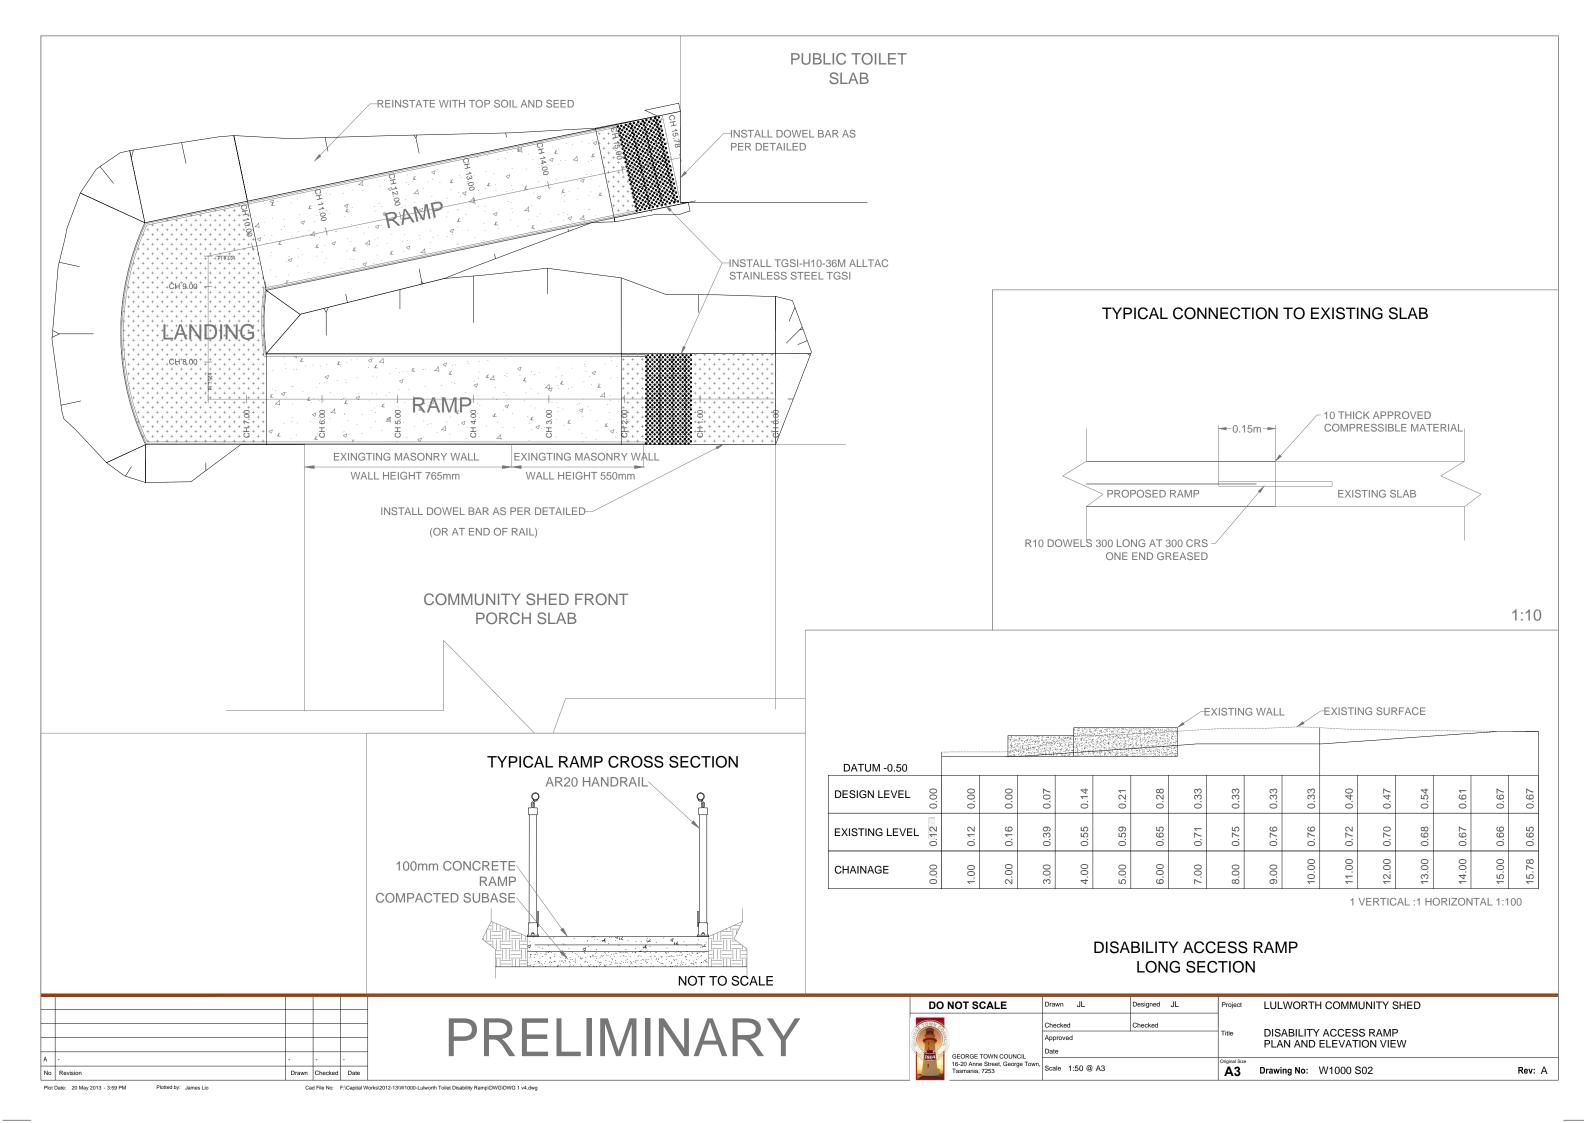

## NOTE

- 1. REMOVE TOP SOIL AND OTHER DELETERIOUS MATERIAL.
- 2. STOCKPILE TOP SOIL FOR SITE REINSTATEMENT.
- 3. COMPACT SUBGRADE AND LOCAL SOFT SPOTS SHALL BE RECTIFIED TO ACHIEVE LEVELS OF STRENGTH AND STIFFNESS SIMILAR TO THE REMAINDER OF THE SUB-GRADE.
- 4. MINIMUM COMPACTION IS 95% STANDARD COMPACTION. FILLING SHALL BE CARRIED UP IN HORIZONTAL LAYERS, EXTENDING THE FULL WIDTH OF THE RAMP IN LAYERS NOT EXCEEDING 400mm UNCOMPACTED. THE FILL SHALL BE PLACED TO ABOVE FINISHED SURFACE LEVEL AND THEN TRIMMED, GRADED AND COMPACTED TO FINISHED LEVELS..
- 5. INSTALL F72 MESH CENTRALLY. MESH SHALL BE LAPPED SO THAT THE TWO OUTERMOST TRANSVERSE WIRES OF ONE SHEET OVERLAP THE TWO OUTERMOST WIRES OF THE SHEET BEING LAPPED. PROVIDE 50mm COVER
- 6. CONCRETE STRENGTH OF MINIMUM 25MPa SHALL BE USED. MINIMUM FOOTPATH THICKNESS IS 100mm.
- 7. PROVIDE CONTRACTION JOINT AT EVERY 3m AS PER DETAIL SD-1006 .NO REINFORCEMENT SHALL CONTINUE THROUGH THE CONTROL JOINTS.
- 8. INSTALL GALVANIZED MODDEX AR20 ASSISTRAIL WITH T2 CONNECTION TO MANUFACTURER SPECIFICATION