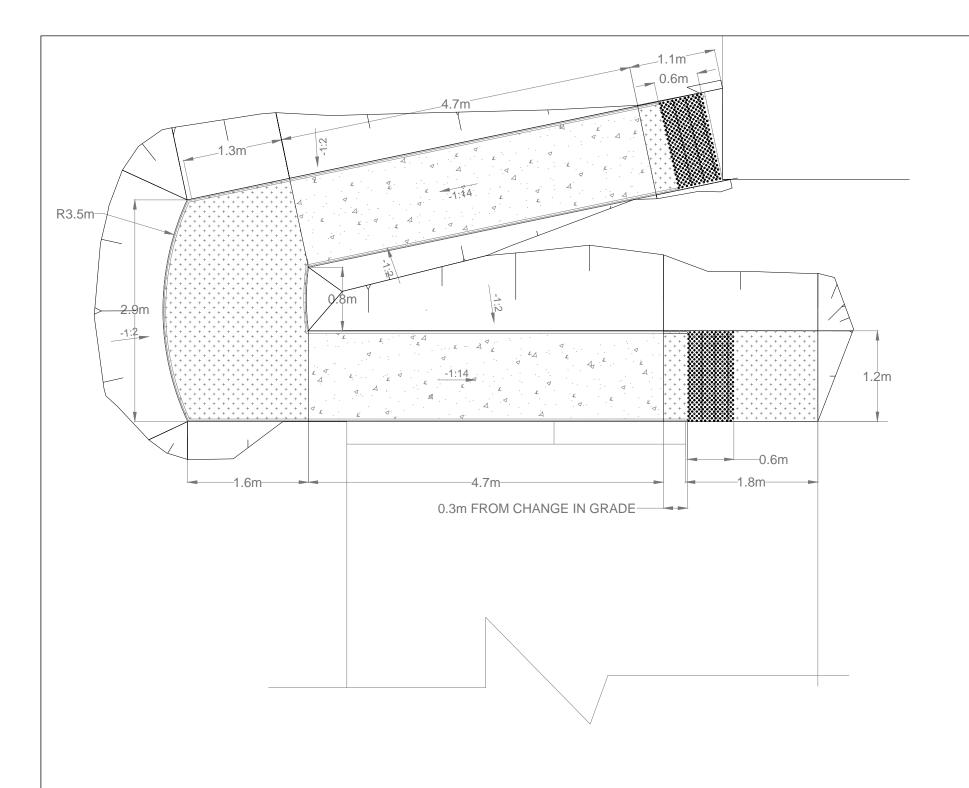

**PRELIMINARY** 

| DO N | NOT SCALE                                         | Drawn JL        | Designe | d JL | Project       | LULWORTH COMMUNITY SHED                              |        |
|------|---------------------------------------------------|-----------------|---------|------|---------------|------------------------------------------------------|--------|
| TOWN | GEORGE TOWN COUNCIL                               | Checked         | Checke  | i    |               | DIOADII ITV AGOEGO DAMD                              |        |
| WCII |                                                   | Approved        |         |      | Title         | DISABILITY ACCESS RAMP DIMENSIONS AND SPECIFICATIONS |        |
| 1804 |                                                   | Date            |         |      |               |                                                      |        |
|      | 16-20 Anne Street, George Town,<br>Tasmania, 7253 | Scale 1:50 @ A3 |         |      | Original Size | Drawing No: W1000 S03                                | Rev: A |