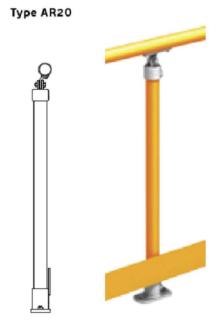

## NOTE

- 1. REMOVE TOP SOIL AND OTHER DELETERIOUS MATERIAL.
- 2. STOCKPILE TOP SOIL FOR SITE REINSTATEMENT.
- 3. COMPACT SUBGRADE AND LOCAL SOFT SPOTS SHALL BE RECTIFIED TO ACHIEVE LEVELS OF STRENGTH AND STIFFNESS SIMILAR TO THE REMAINDER OF THE SUB-GRADE.
- 4. MINIMUM COMPACTION IS 95% STANDARD COMPACTION. FILLING SHALL BE CARRIED UP IN HORIZONTAL LAYERS, EXTENDING THE FULL WIDTH OF THE RAMP IN LAYERS NOT EXCEEDING 400mm UNCOMPACTED. THE FILL SHALL BE PLACED TO ABOVE FINISHED SURFACE LEVEL AND THEN TRIMMED, GRADED AND COMPACTED TO FINISHED LEVELS..
- 5. INSTALL F72 MESH CENTRALLY. MESH SHALL BE LAPPED SO THAT THE TWO OUTERMOST TRANSVERSE WIRES OF ONE SHEET OVERLAP THE TWO OUTERMOST WIRES OF THE SHEET BEING LAPPED. PROVIDE 50mm COVER
- 6. CONCRETE STRENGTH OF MINIMUM 25MPa SHALL BE USED. MINIMUM FOOTPATH THICKNESS IS 100mm.
- 7. PROVIDE CONTRACTION JOINT AT EVERY 3m AS PER DETAIL SD-1006 .NO REINFORCEMENT SHALL CONTINUE THROUGH THE CONTROL JOINTS.
- 8. INSTALL GALVANIZED MODDEX AR20 ASSISTRAIL WITH T2 CONNECTION TO MANUFACTURER SPECIFICATION