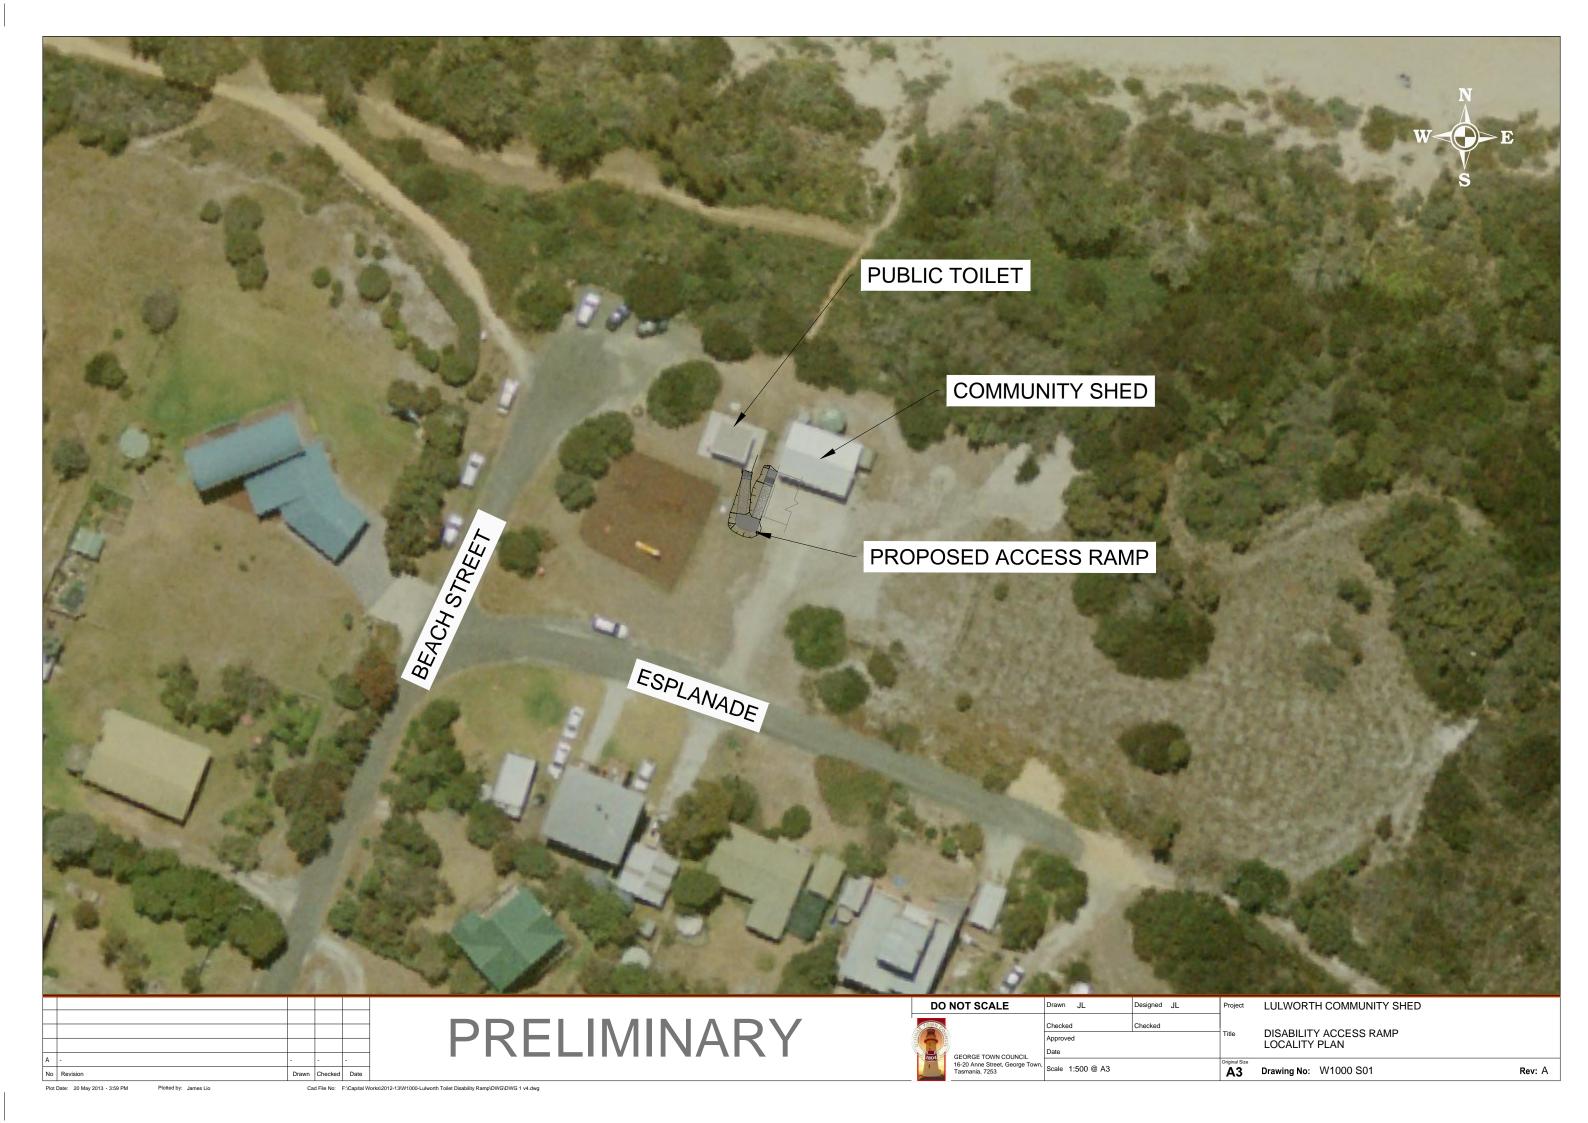

## NOTE

- 1. REMOVE TOP SOIL AND OTHER DELETERIOUS MATERIAL.
- 2. STOCKPILE TOP SOIL FOR SITE REINSTATEMENT.
- 3. COMPACT SUBGRADE AND LOCAL SOFT SPOTS SHALL BE RECTIFIED TO ACHIEVE LEVELS OF STRENGTH AND STIFFNESS SIMILAR TO THE REMAINDER OF THE SUB-GRADE.
- 4. MINIMUM COMPACTION IS 95% STANDARD COMPACTION. FILLING SHALL BE CARRIED UP IN HORIZONTAL LAYERS, EXTENDING THE FULL WIDTH OF THE RAMP IN LAYERS NOT EXCEEDING 400mm UNCOMPACTED. THE FILL SHALL BE PLACED TO ABOVE FINISHED SURFACE LEVEL AND THEN TRIMMED, GRADED AND COMPACTED TO FINISHED LEVELS..
- 5. INSTALL F72 MESH CENTRALLY. MESH SHALL BE LAPPED SO THAT THE TWO OUTERMOST TRANSVERSE WIRES OF ONE SHEET OVERLAP THE TWO OUTERMOST WIRES OF THE SHEET BEING LAPPED. PROVIDE 50mm COVER
- 6. CONCRETE STRENGTH OF MINIMUM 25MPa SHALL